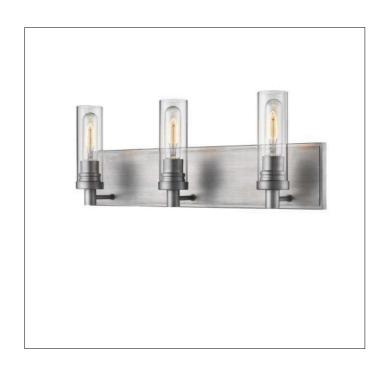

Product: Indoor Lighting - Vanity

Product Code(s): MLVL047

## **Product Details**

Type: Indoor Lighting - Vanity Usage: Indoor Dry Location

Mounting: Wall

Materials: Steel & Glass

Voltage: 120V AC

Lamp Type: E26 Base – Incandescent/LED Lamp Lamp Configuration: 1\*60W Lamp (for each unit)

No. of Lamp: 1-4 Lamps Lamp Provided: No

Dimensions (inch):

1 Lamp: 4.75 (W) X 8.63 (H)
2 Lamp: 13 (W) X 8.63 (H)
3 Lamps: 22 (W) X 8.63 (H)
4 Lamps: 32 (W) X 8.63 (H)
\*\*Custom Dimension Available

**Warranty** 12 months from shipment