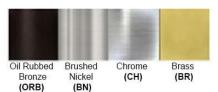

Finish: Oil Rubbed Bronze (ORB), Brushed Nickel (BN), Chrome (CH), Brass (BR) Powder Coated Finish: White (WH), Black (BK), Gray (GR)

\*\* Custom finish as requested

## **Standard finishes**