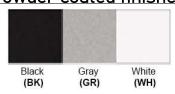

Finish: Oil Rubbed Bronze (ORB), Brushed Nickel (BN), Chrome (CH), Brass (BR) Powder Coated Finish: White (WH), Black (BK), Gray (GR)

\*\* Custom finish as requested

## Powder coated finishes