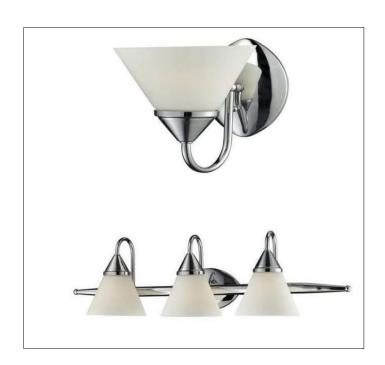

Product: Indoor Lighting - Vanity

Product Code(s): MLVL041

## **Product Details**

Type: Indoor Lighting - Vanity Usage: Indoor Dry Location

Mounting: Wall

Materials: Steel & Glass

Voltage: 120V AC

Lamp Type: E26 Base – Incandescent/LED Lamp Lamp Configuration: 1\*60W Lamp (for each unit)

Lamp Provided: No

Dimensions (inch): 1 Lamp: 13 (W) X 8 (H) 2 Lamp: 21 (W) X 8 (H) 3 Lamps: 29 (W) X 8 (H) 4 Lamps: 36 (W) X 8 (H)

\*\*Custom Dimension Available

**Warranty** 12 months from shipment

Finish: Oil Rubbed Bronze (ORB), Brushed Nickel (BN), Chrome (CH), Brass (BR) Powder Coated Finish: White (WH), Black (BK), Gray (GR)