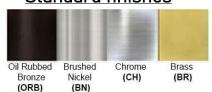

Lamp Provided: No

Dimensions (inch): 1 Lamp: 13 (W) X 8 (H) 2 Lamp: 21 (W) X 8 (H) 3 Lamps: 29 (W) X 8 (H) 4 Lamps: 36 (W) X 8 (H)

\*\*Custom Dimension Available

**Warranty** 12 months from shipment

Finish: Oil Rubbed Bronze (ORB), Brushed Nickel (BN), Chrome (CH), Brass (BR) Powder Coated Finish: White (WH), Black (BK), Gray (GR)

## Standard finishes