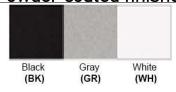

Lamp Provided: No

Dimensions (inch): 1 Lamp: 13 (W) X 8 (H) 2 Lamp: 21 (W) X 8 (H) 3 Lamps: 29 (W) X 8 (H) 4 Lamps: 36 (W) X 8 (H)

\*\*Custom Dimension Available

**Warranty** 12 months from shipment

Finish: Oil Rubbed Bronze (ORB), Brushed Nickel (BN), Chrome (CH), Brass (BR) Powder Coated Finish: White (WH), Black (BK), Gray (GR)

## Powder coated finishes