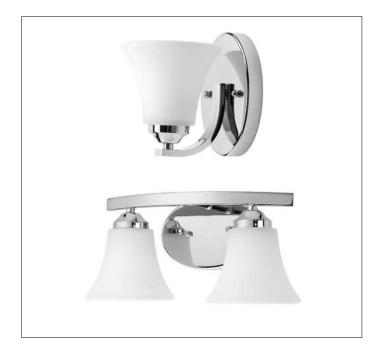

## Product: Indoor Lighting – Vanity Product Code(s): MLVL040

## Product Details

Type: Indoor Lighting - Vanity Usage: Indoor Dry Location Mounting: Wall Materials: Steel & Glass

Voltage: 120V AC Lamp Type: E26 Base – Incandescent/LED Lamp Lamp Configuration: 1\*60W Lamp (for each unit) No. of Lamp: 1-4 Lamps Lamp Provided: No

Dimensions (inch): 1 Lamp: 5 (W) X 8 (H) 2 Lamp: 13 (W) X 8 (H) 3 Lamps:22 (W) X 8 (H) 4 Lamps: 32 (W) X 8 (H) \*\*Custom Dimension Available

<u>Warranty</u> 12 months from shipment Certification