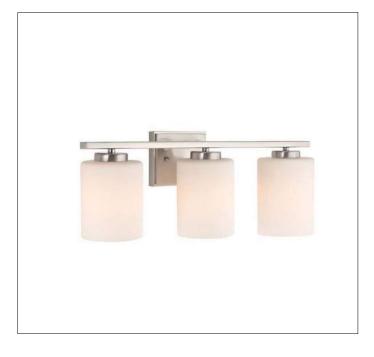

## Product: Indoor Lighting – Vanity Product Code(s): MLVL038

## Product Details

Type: Indoor Lighting – Vanity Usage: Indoor Dry Location Mounting: Wall Materials: Steel & Glass

Voltage: 120V AC Lamp Type: E26 Base – Incandescent/LED Lamp Lamp Configuration: 1\*60W Lamp (for each unit) No. of Lamp: 1-4 Lamps Lamp Provided: No

Dimensions (inch): 1 Lamp: 5 (W) X 7.25 (H) 2 Lamp: 12.5 (W) X 7.25 (H) 3 Lamps:20.75 (W) X 7.25 (H) 4 Lamps: 29 (W) X 7.25 (H) \*\*Custom Dimension Available

Warranty 12 months from shipment Certification CULUS LISTED

Finish: Oil Rubbed Bronze (ORB), Brushed Nickel (BN), Chrome (CH), Brass (BR) Powder Coated Finish: White (WH), Black (BK), Gray (GR) \*\* Custom finish as requested Powder coated finishes Standard finishes Oil Rubbed Brushed Chrome Brass Black Gray White (CH) (BR) (GR) Bronze Nickel (WH) (BK) (ORB) (BN)