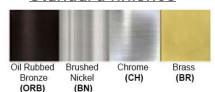

### **Certification**

Finish: Oil Rubbed Bronze (ORB), Brushed Nickel (BN), Chrome (CH), Brass (BR) Powder Coated Finish: White (WH), Black (BK), Gray (GR)

\*\* Custom finish as requested

### Standard finishes