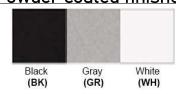

### **Certification**

Finish: Oil Rubbed Bronze (ORB), Brushed Nickel (BN), Chrome (CH), Brass (BR) Powder Coated Finish: White (WH), Black (BK), Gray (GR)

\*\* Custom finish as requested

## Powder coated finishes