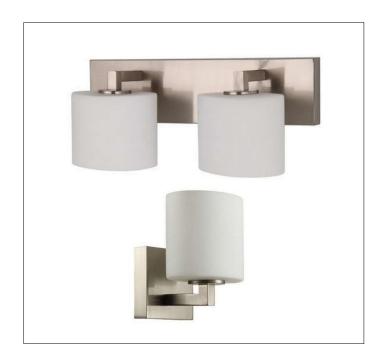

Product: Indoor Lighting - Vanity

Product Code(s): MLVL037

#### **Product Details**

Type: Indoor Lighting - Vanity Usage: Indoor Dry Location

Mounting: Wall

Materials: Steel & Glass

Voltage: 120V AC

Lamp Type: E26 Base – Incandescent/LED Lamp Lamp Configuration: 1\*60W Lamp (for each unit)

No. of Lamp: 1-4 Lamps Lamp Provided: No

Dimensions (inch): 1 Lamp: 6.6 (W) X 8 (H) 2 Lamp: 18.5 (W) X 8 (H) 3 Lamps: 28.5 (W) X 8 (H) 4 Lamps: 32 (W) X 8 (H)

\*\*Custom Dimension Available