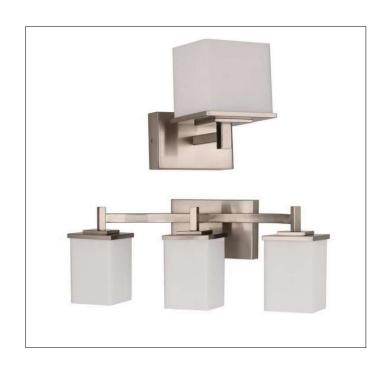

Product: Indoor Lighting - Vanity

Product Code(s): MLVL035

## **Product Details**

Type: Indoor Lighting - Vanity Usage: Indoor Dry Location

Mounting: Wall

Materials: Steel & Glass

Voltage: 120V AC

Lamp Type: E26 Base – Incandescent/LED Lamp Lamp Configuration: 1\*60W Lamp (for each unit)

No. of Lamp: 1-4 Lamps Lamp Provided: No

Dimensions (inch): 1 Lamp: 4.6 (W) X 8 (H) 2 Lamp: 16.2 (W) X 8 (H) 3 Lamps: 24.5 (W) X 8 (H) 4 Lamps: 32 (W) X 8 (H)

\*\*Custom Dimension Available

**Warranty** 12 months from shipment

Finish: Oil Rubbed Bronze (ORB), Brushed Nickel (BN), Chrome (CH), Brass (BR) Powder Coated Finish: White (WH), Black (BK), Gray (GR)

\*\* Custom finish as requested