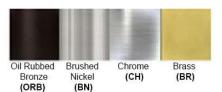

Finish: Oil Rubbed Bronze (ORB), Brushed Nickel (BN), Chrome (CH), Brass (BR) Powder Coated Finish: White (WH), Black (BK), Gray (GR)

\*\* Custom finish as requested

## Standard finishes