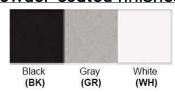

Finish: Oil Rubbed Bronze (ORB), Brushed Nickel (BN), Chrome (CH), Brass (BR) Powder Coated Finish: White (WH), Black (BK), Gray (GR)

\*\* Custom finish as requested

## Powder coated finishes