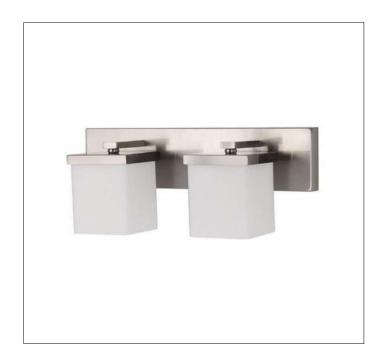

Product: Indoor Lighting - Vanity

Product Code(s): MLVL033

#### **Product Details**

Type: Indoor Lighting (Vanity)
Usage: Indoor Dry Location

Mounting: Wall

Materials: Steel & Glass

Voltage: 120V AC

Lamp Type: E26 Base – Incandescent/LED Lamp Lamp Configuration: 1\*60W Lamp (for each unit)

No. of Lamp: 1-4 Lamps Lamp Provided: No

Dimensions (inch):
1 Lamp: 4.6 (W) X 10 (H)
2 Lamp: 12.8 (W) X 10 (H)
3 Lamps:22.2 (W) X 10 (H)
4 Lamps:29.25 (W) X 10 (H)
\*\*Custom Dimension Available

**Warranty** 12 months from shipment