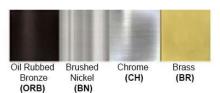

# Certification

Finish: Oil Rubbed Bronze (ORB), Brushed Nickel (BN), Chrome (CH), Brass (BR) Powder Coated Finish: White (WH), Black (BK), Gray (GR)

\*\* Custom finish as requested

### Standard finishes