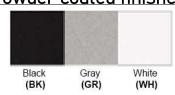

# Certification

Finish: Oil Rubbed Bronze (ORB), Brushed Nickel (BN), Chrome (CH), Brass (BR) Powder Coated Finish: White (WH), Black (BK), Gray (GR)

\*\* Custom finish as requested

## Powder coated finishes