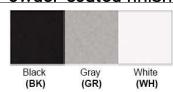

Warranty
12 months from shipment

Finish: Oil Rubbed Bronze (ORB), Brushed Nickel (BN), Chrome (CH), Brass (BR) Powder Coated Finish: White (WH), Black (BK), Gray (GR)

\*\* Custom finish as requested

## Powder coated finishes