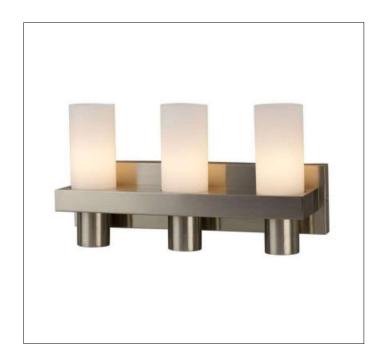

Product: Indoor Lighting - Vanity

Product Code(s): MLVL029

## **Product Details**

Type: Indoor Lighting - Vanity Usage: Indoor Dry Location

Mounting: Wall

Materials: Steel & Glass

Voltage: 120V AC

Lamp Type: E26 Base – Incandescent/LED Lamp Lamp Configuration: 1\*60W Lamp (for each unit)

No. of Lamp: 1-4 Lamps Lamp Provided: No

Dimensions (inch):

1 Lamp: 4.25 (W) X 8.46 (H)
2 Lamp: 10.25 (W) X 8.46 (H)
3 Lamps: 16.14 (W) X 8.46 (H)
4 Lamps: 28 (W) X 8.46 (H)
\*\*Custom Dimension Available