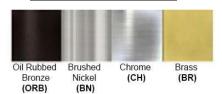

Warranty
12 months from shipment

Finish: Oil Rubbed Bronze (ORB), Brushed Nickel (BN), Chrome (CH), Brass (BR) Powder Coated Finish: White (WH), Black (BK), Gray (GR)

\*\* Custom finish as requested

## Standard finishes