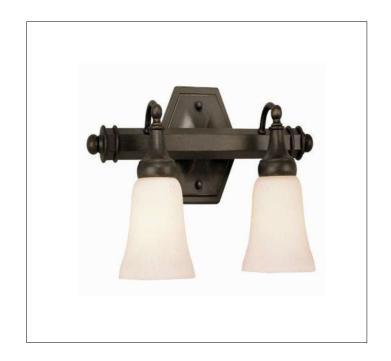

Product: Indoor Lighting - Vanity

Product Code(s): MLVL028

## **Product Details**

Type: Indoor Lighting - Vanity Usage: Indoor Dry Location

Mounting: Wall

Materials: Steel & Glass

Voltage: 120V AC

Lamp Type: E26 Base - Incandescent/LED Lamp Lamp Configuration: 1\*100W Lamp (for each unit)

No. of Lamp: 1-4 Lamps Lamp Provided: No

Dimensions (inch):

1 Lamp: 7 (W) X 8.5 (H) 2 Lamps:16 (W) X 8.5 (H)

3 Lamps: 23 (W) X 8.5 (H) 4 Lamps: 31.8 (W) X 8.5 (H)

\*\*Custom Dimension Available

**Warranty** 12 months from shipment