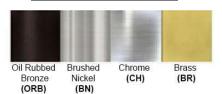

Finish: Oil Rubbed Bronze (ORB), Brushed Nickel (BN), Chrome (CH), Brass (BR)
Powder Coated Finish: White (WH), Black (BK), Gray (GR)

\*\* Custom finish as requested

## Standard finishes