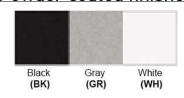

Finish: Oil Rubbed Bronze (ORB), Brushed Nickel (BN), Chrome (CH), Brass (BR)
Powder Coated Finish: White (WH), Black (BK), Gray (GR)

\*\* Custom finish as requested

## Powder coated finishes