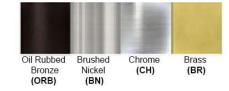

Warranty 12 months from shipment

Finish: Oil Rubbed Bronze (ORB), Brushed Nickel (BN), Chrome (CH), Brass (BR) Powder Coated Finish: White (WH), Black (BK), Gray (GR)

## **Standard finishes**