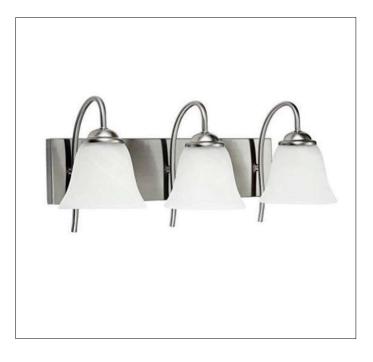

# Product: Indoor Lighting – Vanity Product Code(s): MLVL025

## Product Details

Type: Indoor Lighting - Vanity Usage: Indoor Dry Location Mounting: Wall Materials: Steel & Glass

Voltage: 120V AC Lamp Type: E26 Base – Incandescent/LED Lamp Lamp Configuration: 1\*100W Lamp (for each unit) No. of Lamp: 1-5Lamps Lamp Provided: No

Dimensions (inch): 1 Lamp: 6.7 (W) X 9.25 (H) X 8.7 (E) 2 Lamps:13 (W) X 7.9 (H) X 8.7 (E) 3 Lamps: 20.5 (W) X 7.9 (H) X 8.7 (E) 4 Lamps: 28 (W) X 7.9 (H) X 8.7 (E) 5 Lamps: 35.5 (W) X 7.9 (H) X 8.7 (E) \*\*Custom Dimension Available