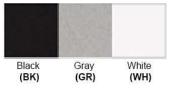

Warranty 12 months from shipment

Finish: Oil Rubbed Bronze (ORB), Brushed Nickel (BN), Chrome (CH), Brass (BR) Powder Coated Finish: White (WH), Black (BK), Gray (GR)

#### Powder coated finishes