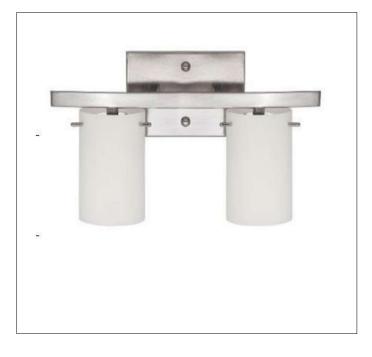

## Product: Indoor Lighting – Vanity Product Code(s): MLVL023

## Product Details

Type: Indoor Lighting - Vanity Usage: Indoor Dry Location Mounting: Wall Materials: Steel & Glass

Voltage: 120V AC Lamp Type: E26 Base – Incandescent/LED Lamp Lamp Configuration: 1\*100W Lamp (for each unit) No. of Lamp: 1-3Lamps Lamp Provided: No

Dimensions (inch): 1 Lamp: 6 (W) X 8.75 (H) X 5.125 (E) 2 Lamps:13 (W) X 8.75 (H) X 5.125 (E) 3 Lamps: 20.5 (W) X 8.75 (H) X 5.125 (E) \*\*Custom Dimension Available

Warranty 12 months from shipment