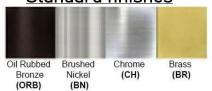

# **Certification**

Finish: Oil Rubbed Bronze (ORB), Brushed Nickel (BN), Chrome (CH), Brass (BR)
Powder Coated Finish: White (WH), Black (BK), Gray (GR)

\*\* Custom finish as requested

### Standard finishes