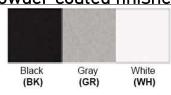

# **Certification**

Finish: Oil Rubbed Bronze (ORB), Brushed Nickel (BN), Chrome (CH), Brass (BR)
Powder Coated Finish: White (WH), Black (BK), Gray (GR)

\*\* Custom finish as requested

# Powder coated finishes