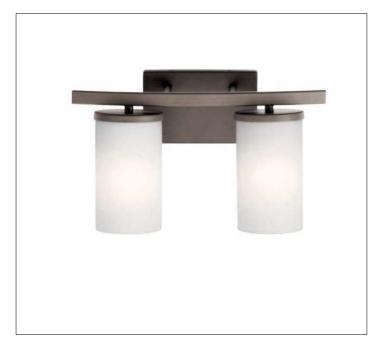

Product: Indoor Lighting - Vanity

Product Code(s): MLVL022

## **Product Details**

Type: Indoor Lighting - Vanity Usage: Indoor Dry Location

Mounting: Wall

Materials: Steel & Glass

Voltage: 120V AC

Lamp Type: E26 Base - Incandescent/LED Lamp Lamp Configuration: 1\*100W Lamp (for each unit)

No. of Lamp: 1-4 Lamps Lamp Provided: No

Dimensions (inch):

1 Lamp: 4.5 (W) X 7.875 (H) X 5 (E) 2 Lamps:13.5 (W) X 7.875 (H) X 5.75 (E) 3 Lamps: 20.5 (W) X 7.875 (H) X 6.25 (E)

\*\*Custom Dimension Available