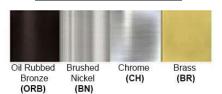

Finish: Oil Rubbed Bronze (ORB), Brushed Nickel (BN), Chrome (CH), Brass (BR) Powder Coated Finish: White (WH), Black (BK), Gray (GR)

\*\* Custom finish as requested

## Standard finishes