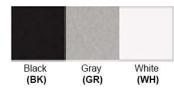

Finish: Oil Rubbed Bronze (ORB), Brushed Nickel (BN), Chrome (CH), Brass (BR) Powder Coated Finish: White (WH), Black (BK), Gray (GR)

\*\* Custom finish as requested

## Powder coated finishes