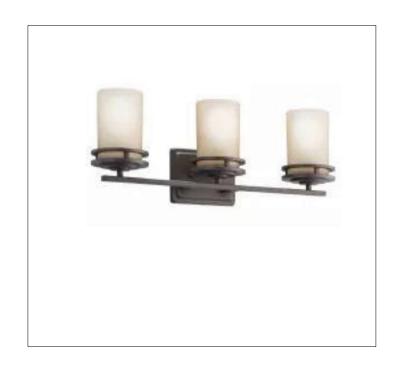

Product: Indoor Lighting - Vanity

Product Code(s): MLVL021

## **Product Details**

Type: Indoor Lighting - Vanity Usage: Indoor Dry Location

Mounting: Wall

Materials: Steel & Glass

Voltage: 120V AC

Lamp Type: E26 Base – Incandescent/LED Lamp Lamp Configuration: 1\*100W/60W Lamp (for each unit)

No. of Lamp: 1-3 Lamps Lamp Provided: No

Dimensions (inch):
1 Lamp: 5.5 (W) X 12 (H)
2 Lamps:14.5 (W) X 7.75 (H)
3 Lamps: 24 (W) X 7.75 (H)
\*\*Custom Dimension Available

**Warranty** 12 months from shipment