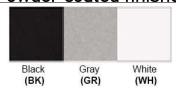

**Warranty** 12 months from shipment

Finish: Oil Rubbed Bronze (ORB), Brushed Nickel (BN), Chrome (CH), Brass (BR) Powder Coated Finish: White (WH), Black (BK), Gray (GR)

\*\* Custom finish as requested

## Powder coated finishes