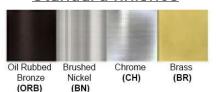

**Warranty** 12 months from shipment

Finish: Oil Rubbed Bronze (ORB), Brushed Nickel (BN), Chrome (CH), Brass (BR) Powder Coated Finish: White (WH), Black (BK), Gray (GR)

\*\* Custom finish as requested

## Standard finishes