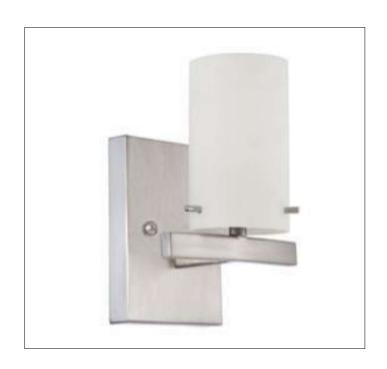

Product: Indoor Lighting - Vanity

Product Code(s): MLVL020

## **Product Details**

Type: Indoor Lighting - Vanity Usage: Indoor Dry Location

Mounting: Wall

Materials: Steel & Glass

Voltage: 120V AC

Lamp Type: E26 Base - Incandescent/LED Lamp Lamp Configuration: 1\*100W Lamp (for each unit)

No. of Lamp: 1-3Lamps Lamp Provided: No

Dimensions (inch):

1 Lamp: 6 (W) X 8.75 (H) X 5.125 (E) 2 Lamps:13 (W) X 8.75 (H) X 5.125 (E) 3 Lamps: 20.5 (W) X 8.75 (H) X 5.125 (E)

\*\*Custom Dimension Available