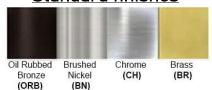

Warranty
12 months from shipment

Finish: Oil Rubbed Bronze (ORB), Brushed Nickel (BN), Chrome (CH), Brass (BR) Powder Coated Finish: White (WH), Black (BK), Gray (GR)

\*\* Custom finish as requested

## Standard finishes