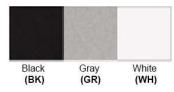

Warranty
12 months from shipment

Finish: Oil Rubbed Bronze (ORB), Brushed Nickel (BN), Chrome (CH), Brass (BR) Powder Coated Finish: White (WH), Black (BK), Gray (GR)

\*\* Custom finish as requested

## Powder coated finishes