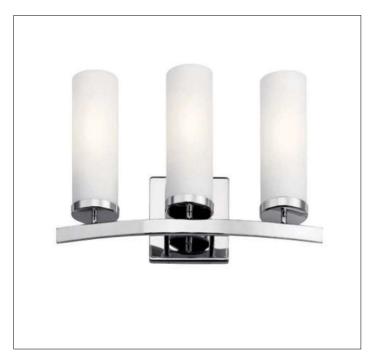

Product: Indoor Lighting - Vanity

Product Code(s): MLVL019

## **Product Details**

Type: Indoor Lighting - Vanity Usage: Indoor Dry Location

Mounting: Wall

Materials: Steel & Glass

Voltage: 120V AC

Lamp Type: E26 Base - Incandescent/LED Lamp Lamp Configuration: 1\*100W Lamp (for each unit)

No. of Lamp: 1-3 Lamps Lamp Provided: No

Dimensions (inch):

1 Lamp: 4.5 (W) X 9.25 (H) X 6.75 (E) 2 Lamps:15 (W) X 8.75 (H) X 6.75 (E) 3 Lamps: 23 (W) X 8.75 (H) X 6.75 (E)

\*\*Custom Dimension Available

Warranty
12 months from shipment

Finish: Oil Rubbed Bronze (ORB), Brushed Nickel (BN), Chrome (CH), Brass (BR) Powder Coated Finish: White (WH), Black (BK), Gray (GR)

\*\* Custom finish as requested