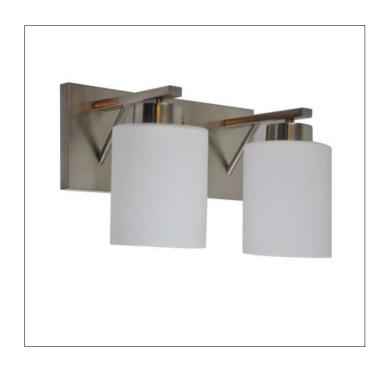

Product: Indoor Lighting - Vanity

Product Code(s): MLVL017

## **Product Details**

Type: Indoor Lighting - Vanity Usage: Indoor Dry Location

Mounting: Wall

Materials: Steel & Glass

Voltage: 120V AC

Lamp Type: E26 Base – Incandescent/LED Lamp Lamp Configuration: 1\*60W Lamp (for each unit)

No. of Lamp: 1-3Lamps Lamp Provided: No

Dimensions (inch):

1 Lamp: 4.72 (W) X 7.09 (H) X 7.87 (E) 2 Lamps: 13.18 (W) X 7.09 (H) X 7.87 (E) 3 Lamps: 23.25 (W) X 8 (H) X 8 (E) \*\*Custom Dimension Available