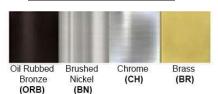

**Warranty** 12 months from shipment

Finish: Oil Rubbed Bronze (ORB), Brushed Nickel (BN), Chrome (CH), Brass (BR) Powder Coated Finish: White (WH), Black (BK), Gray (GR)

\*\* Custom finish as requested

## Standard finishes