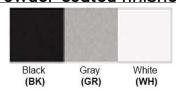

**Warranty** 12 months from shipment

Finish: Oil Rubbed Bronze (ORB), Brushed Nickel (BN), Chrome (CH), Brass (BR) Powder Coated Finish: White (WH), Black (BK), Gray (GR)

\*\* Custom finish as requested

## Powder coated finishes