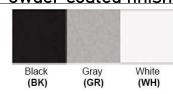

\*\*Custom Dimension Available

**Warranty** 12 months from shipment

Finish: Oil Rubbed Bronze (ORB), Brushed Nickel (BN), Chrome (CH), Brass (BR) Powder Coated Finish: White (WH), Black (BK), Gray (GR)

\*\* Custom finish as requested

## Powder coated finishes