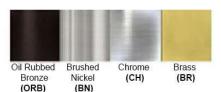

\*\*Custom Dimension Available

**Warranty** 12 months from shipment

Finish: Oil Rubbed Bronze (ORB), Brushed Nickel (BN), Chrome (CH), Brass (BR) Powder Coated Finish: White (WH), Black (BK), Gray (GR)

\*\* Custom finish as requested

## Standard finishes