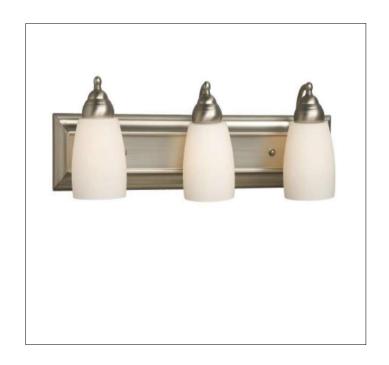

Product: Indoor Lighting - Vanity

Product Code(s): MLVL016

## **Product Details**

Type: Indoor Lighting - Vanity Usage: Indoor Dry Location

Mounting: Wall

Materials: Steel & Glass

Voltage: 120V AC

Lamp Type: E26 Base - Incandescent/LED Lamp Lamp Configuration: 1\*100W Lamp (for each unit)

No. of Lamp: 1-4 Lamps Lamp Provided: No

Dimensions (inch):

1 Lamp: 4.5 (W) X 8 (H) X 6.5 (E) 2 Lamps:14 (W) X 6.75 (H) X 6.5 (E) 3 Lamps: 24 (W) X 6.75 (H) X 6.5 (E) 4 Lamps: 30 (W) X 6.75 (H) X 6.5 (E)

\*\*Custom Dimension Available

**Warranty** 12 months from shipment

Finish: Oil Rubbed Bronze (ORB), Brushed Nickel (BN), Chrome (CH), Brass (BR) Powder Coated Finish: White (WH), Black (BK), Gray (GR)

\*\* Custom finish as requested