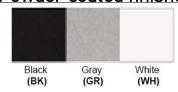

Warranty
12 months from shipment

Finish: Oil Rubbed Bronze (ORB), Brushed Nickel (BN), Chrome (CH), Brass (BR) Powder Coated Finish: White (WH), Black (BK), Gray (GR)

\*\* Custom finish as requested

## Powder coated finishes