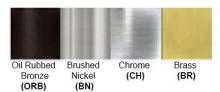

Warranty
12 months from shipment

Finish: Oil Rubbed Bronze (ORB), Brushed Nickel (BN), Chrome (CH), Brass (BR) Powder Coated Finish: White (WH), Black (BK), Gray (GR)

\*\* Custom finish as requested

## Standard finishes