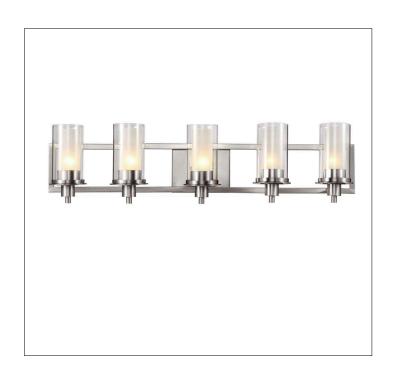

Product: Indoor Lighting - Vanity

Product Code(s): MLVL015

## **Product Details**

Type: Indoor Lighting - Vanity Usage: Indoor Dry Location

Mounting: Wall

Materials: Steel & Fabric

Voltage: 120V AC

Lamp Type: E26 Base – Incandescent/LED Lamp Lamp Configuration: 1\*60W Lamp (for each unit)

No. of Lamp: 1-5 Lamps Lamp Provided: No

Dimensions (inch):

1 Lamp: 5.5 (W) X 8.25 (H)

2 Lamps:14.25 (W) X 8.25 (H)

3 Lamps: 20.5 (W) X 8.25 (H)

4 Lamps: 27.5 (W) X 8.25 (H) 5 Lamps: 37.7 (W) X 8.25 (H)

\*\*Custom Dimension Available