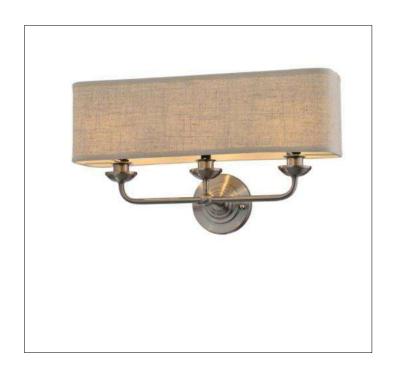

Product: Indoor Lighting - Vanity

Product Code(s): MLVL013

## **Product Details**

Type: Indoor Lighting - Vanity Usage: Indoor Dry Location

Mounting: Wall

Materials: Steel & Fabric

Voltage: 120V AC

Lamp Type: E26 Base – Incandescent/LED Lamp Lamp Configuration: 1\*60W Lamp (for each unit)

No. of Lamp: 3-4 Lamps Lamp Provided: No

Dimensions (inch):

3 Lamps: 20 (W) X 11.5 (H)

4 Lamps:17 (W) X 11.5 (H)

\*\*Custom Dimension Available

**Warranty** 12 months from shipment

Finish: Oil Rubbed Bronze (ORB), Brushed Nickel (BN), Chrome (CH), Brass (BR) Powder Coated Finish: White (WH), Black (BK), Gray (GR)