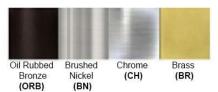

No. of Lamp: 3-4 Lamps Lamp Provided: No

Dimensions (inch):

3 Lamps: 20 (W) X 11.5 (H)

4 Lamps:17 (W) X 11.5 (H)

\*\*Custom Dimension Available

**Warranty** 12 months from shipment

Finish: Oil Rubbed Bronze (ORB), Brushed Nickel (BN), Chrome (CH), Brass (BR) Powder Coated Finish: White (WH), Black (BK), Gray (GR)

## Standard finishes