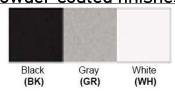

No. of Lamp: 3-4 Lamps Lamp Provided: No

Dimensions (inch):

3 Lamps: 20 (W) X 11.5 (H)

4 Lamps:17 (W) X 11.5 (H)

\*\*Custom Dimension Available

**Warranty** 12 months from shipment

Finish: Oil Rubbed Bronze (ORB), Brushed Nickel (BN), Chrome (CH), Brass (BR) Powder Coated Finish: White (WH), Black (BK), Gray (GR)

## Powder coated finishes