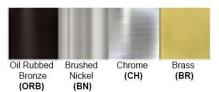

Finish: Oil Rubbed Bronze (ORB), Brushed Nickel (BN), Chrome (CH), Brass (BR) Powder Coated Finish: White (WH), Black (BK), Gray (GR)

\*\* Custom finish as requested

## Standard finishes