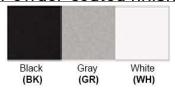

Finish: Oil Rubbed Bronze (ORB), Brushed Nickel (BN), Chrome (CH), Brass (BR) Powder Coated Finish: White (WH), Black (BK), Gray (GR)

\*\* Custom finish as requested

## Powder coated finishes