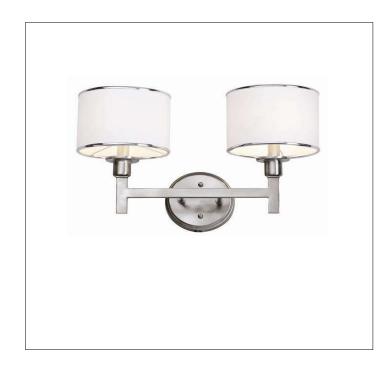

Product: Indoor Lighting - Vanity

Product Code(s): MLVL012

## **Product Details**

Type: Indoor Lighting - Vanity Usage: Indoor Dry Location

Mounting: Wall

Materials: Steel & Fabric

Voltage: 120V AC

Lamp Type: E26 Base – Incandescent/LED Lamp Lamp Configuration: 1\*60W Lamp (for each unit)

No. of Lamp: 1-3 Lamps Lamp Provided: No

Dimensions (inch):
1 Lamp: 6.5 (W) X 10 (H)
2 Lamps: 17 (W) X 10 (H)
3 Lamps: 28.5 (W) X 10 (H)
\*\*Custom Dimension Available

**Warranty** 12 months from shipment