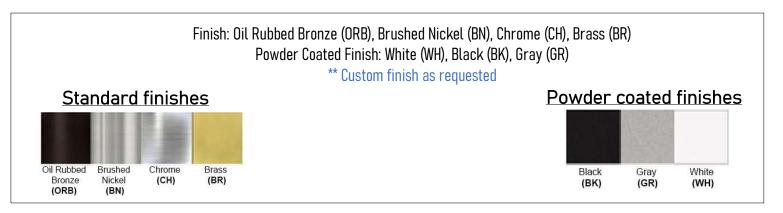

## Product Details

Type: Indoor Lighting - Vanity Mounting: Wall Usage: Indoor Dry Location Materials: Steel & Glass

Voltage: 120V AC Lamp Type: E26 Base – Incandescent/LED Lamp Lamp Configuration: 1\*100W Lamp (for each unit) No. of Lamp: 1-4 Lamps Lamp Provided: No