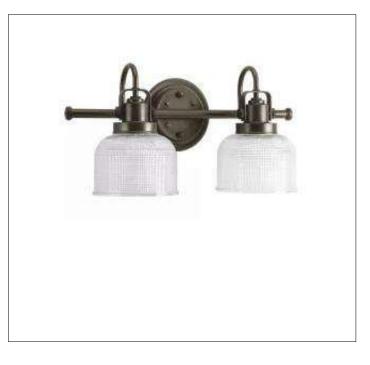

## Product: Indoor Lighting – Vanity Product Code(s): MLVL009

## Product Details

Type: Indoor Lighting - Vanity Mounting: Wall Usage: Indoor Dry Location Materials: Steel & Glass

Voltage: 120V AC Lamp Type: E26 Base – Incandescent/LED Lamp Lamp Configuration: 1\*100W Lamp (for each unit) No. of Lamp: 1-4 Lamps Lamp Provided: No

Dimensions (inch): 1 Lamp: 5.75 (W) X 8.75 (H) 2 Lamps:17 (W) X 8.5 (H) 3 Lamps: 26.5 (W) X 8.5 (H) 4 Lamps: 35.5 (W) X 8.75 (H) \*\*Custom Dimension Available

Warranty 12 months from shipment