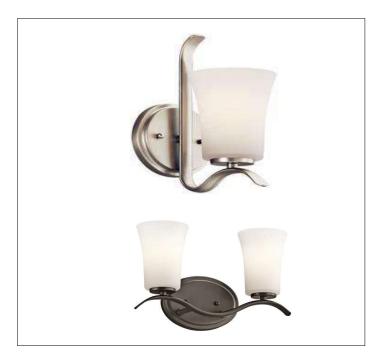

## Product: Indoor Lighting – Vanity Product Code(s): MLVL008

## Product Details

Type: Indoor Lighting - Vanity Mounting: Wall Usage: Indoor Dry Location Materials: Steel & Glass

Voltage: 120V AC Lamp Type: E26 Base – Incandescent/LED Lamp Lamp Configuration: 1\*100W Lamp (for each unit) No. of Lamp: 1-3 Lamps Lamp Provided: No

Dimensions (inch): 1 Lamp: 5 (W) X 8.5 (H) 2 Lamps:14 (W) X 8.5 (H) 3 Lamps: 23 (W) X 8.5 (H) \*\*Custom Dimension Available

<u>Warranty</u> 12 months from shipment

Certification CULUS LISTED