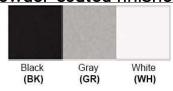

Finish: Oil Rubbed Bronze (ORB), Brushed Nickel (BN), Chrome (CH), Brass (BR) Powder Coated Finish: White (WH), Black (BK), Gray (GR)

\*\* Custom finish as requested

## Powder coated finishes