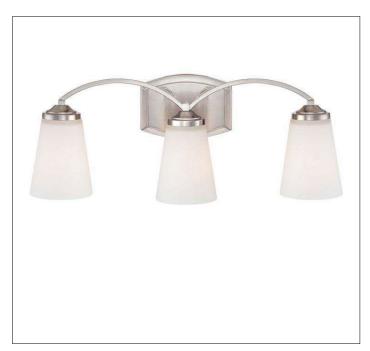

Product: Indoor Lighting - Vanity

Product Code(s): MLVL004

## **Product Details**

Type: Indoor Lighting - Vanity Usage: Indoor Dry Location

Mounting: Wall

Materials: Steel & Glass

Voltage: 120V AC

Lamp Type: E26 Base - Incandescent/LED Lamp Lamp Configuration: 1\*100W Lamp (for each unit)

No. of Lamp: 1-4 Lamps Lamp Provided: No

Dimensions (inch):
1 Lamp: 6(W) X 8.25 (H)
2 Lamps: 14(W) X8.25 (H)
3 Lamps: 21.5(W) X 8.25 (H)
4 Lamps: 30(W) X 8.25 (H)
\*\*Custom Dimension Available

Warranty
12 months from shipment

Finish: Oil Rubbed Bronze (ORB), Brushed Nickel (BN), Chrome (CH), Brass (BR) Powder Coated Finish: White (WH), Black (BK), Gray (GR)

\*\* Custom finish as requested