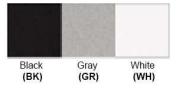

### Finish: Oil Rubbed Bronze (ORB), Brushed Nickel (BN), Chrome (CH), Brass (BR) Powder Coated Finish: White (WH), Black (BK), Gray (GR)

\*\* Custom finish as requested

## Powder coated finishes