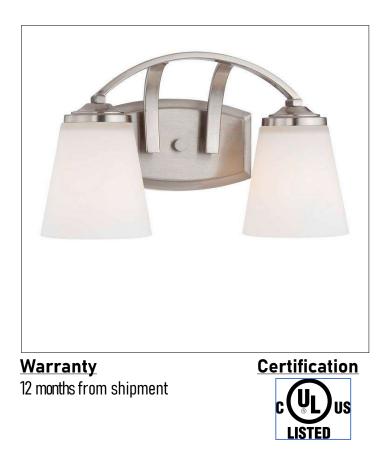

# Product: Indoor Lighting – Vanity Product Code(s): MLVL003

### Product Details

Type: Indoor Lighting - Vanity Usage: Indoor Dry Location Mounting: Wall Materials: Steel & Glass

Voltage: 120V AC Lamp Type: E26 Base – Incandescent/LED Lamp Lamp Configuration: 1\*100W Lamp (for each unit) No. of Lamp: 1-4 Lamps Lamp Provided: No

Dimensions (inch): 1 Lamp: 5.5(W) X 8.25 (H) 2 Lamps: 13(W) X8.25 (H) 3 Lamps: 19(W) X 8.25 (H) 4 Lamps: 25(W) X 8.25 (H) \*\*Custom Dimension Available