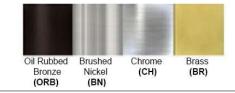

### Finish: Oil Rubbed Bronze (ORB), Brushed Nickel (BN), Chrome (CH), Brass (BR) Powder Coated Finish: White (WH), Black (BK), Gray (GR)

\*\* Custom finish as requested

# <u>Standard finishes</u>