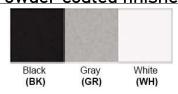

# **Warranty**12 months from shipment

Finish: Oil Rubbed Bronze (ORB), Brushed Nickel (BN), Chrome (CH), Brass (BR)
Powder Coated Finish: White (WH), Black (BK), Gray (GR)

\*\* Custom finish as requested

## Powder coated finishes