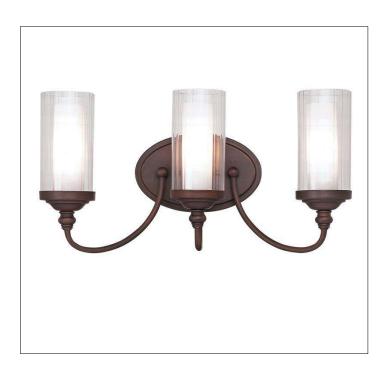

Product: Indoor Lighting - Vanity

Product Code(s): MLVL002

### **Product Details**

Type: Indoor Lighting - Vanity Usage: Indoor Dry Location

Mounting: Wall

Materials: Steel & Glass

Voltage: 120V AC

Lamp Type: E12 Base – Incandescent/LED Lamp Lamp Configuration: 1\*60W Lamp (for each unit)

No. of Lamp: 1-4 Lamps Lamp Provided: No

Dimensions (inch):
1 Lamp: 5(W) X 9.5 (H)
2 Lamps: 12.5(W) X 9.5 (H)
3 Lamps: 18.5(W) X 9.5 (H)
4 Lamps: 26.5(W) X 9.5 (H)
\*\*Custom Dimension Available