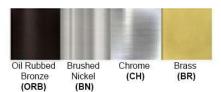

# **Warranty**12 months from shipment

Finish: Oil Rubbed Bronze (ORB), Brushed Nickel (BN), Chrome (CH), Brass (BR)
Powder Coated Finish: White (WH), Black (BK), Gray (GR)

\*\* Custom finish as requested

#### **Standard finishes**