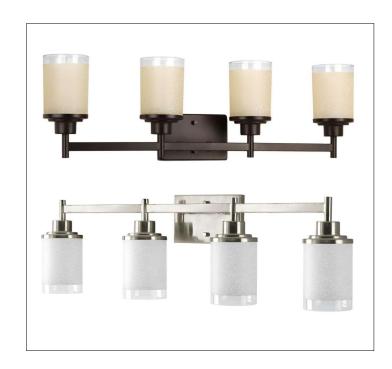

Product: Indoor Lighting - Vanity

Product Code(s): MLVL001

## **Product Details**

Type: Indoor Lighting - Vanity Usage: Indoor Dry Location

Mounting: Wall

Materials: Steel & Etched Glass

Voltage: 120V AC

Lamp Type: E26 Base - Incandescent/LED Lamp Lamp Configuration: 1\*100W Lamp (for each unit)

No. of Lamp: 1-4 Lamps Lamp Provided: No

Dimensions (inch): 1 Lamp: 4.5(W) X 9.5 (H) 2 Lamps: 13(W) X 9.5 (H) 3 Lamps: 22(W) X 9.5 (H) 4 Lamps: 31(W) X 9.5 (H)

\*\*Custom Dimension Available

**Warranty** 12 months from shipment

Finish: Oil Rubbed Bronze (ORB), Brushed Nickel (BN), Chrome (CH), Brass (BR) Powder Coated Finish: White (WH), Black (BK), Gray (GR)

\*\* Custom finish as requested