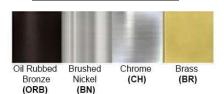

Finish: Oil Rubbed Bronze (ORB), Brushed Nickel (BN), Chrome (CH), Brass (BR) Powder Coated Finish: White (WH), Black (BK), Gray (GR)

\*\* Custom finish as requested

## Standard finishes