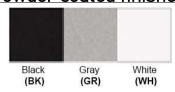

Finish: Oil Rubbed Bronze (ORB), Brushed Nickel (BN), Chrome (CH), Brass (BR) Powder Coated Finish: White (WH), Black (BK), Gray (GR)

\*\* Custom finish as requested

## Powder coated finishes