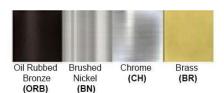

**Warranty** 12 months from shipment

Finish: Oil Rubbed Bronze (ORB), Brushed Nickel (BN), Chrome (CH), Brass (BR) Powder Coated Finish: White (WH), Black (BK), Gray (GR)

\*\* Custom finish as requested

## Standard finishes