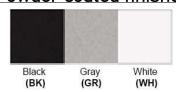

**Warranty** 12 months from shipment

Finish: Oil Rubbed Bronze (ORB), Brushed Nickel (BN), Chrome (CH), Brass (BR) Powder Coated Finish: White (WH), Black (BK), Gray (GR)

\*\* Custom finish as requested

## Powder coated finishes