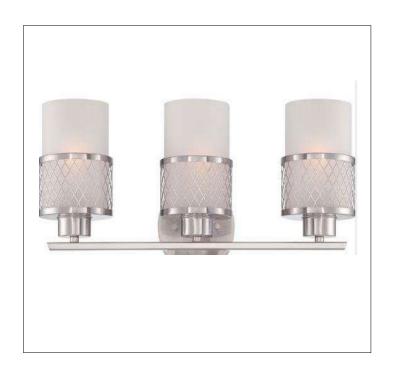

Product: Indoor Lighting - Vanity

Product Code(s): MLVL000

## **Product Details**

Type: Indoor Lighting - Vanity Usage: Indoor Dry Location

Mounting: Wall

Materials: Steel & Glass

Voltage: 120V AC

Lamp Type: E26 Base – Incandescent/LED Lamp Lamp Configuration: 1\*60W Lamp (for each unit)

No. of Lamp: 1-4 Lamps Lamp Provided: No

Dimensions (inch):

1 Lamp: 5(W) X 8.25 (H) X 7 (E) 2 Lamps: 12(W) X 8.25 (H) X 7 (E) 3 Lamps: 19(W) X 8.25 (H) X 7 (E) 4 Lamps: 27(W) X 8.25 (H) X 7 (E) \*\*Custom Dimension Available

**Warranty** 12 months from shipment

Finish: Oil Rubbed Bronze (ORB), Brushed Nickel (BN), Chrome (CH), Brass (BR) Powder Coated Finish: White (WH), Black (BK), Gray (GR)

\*\* Custom finish as requested