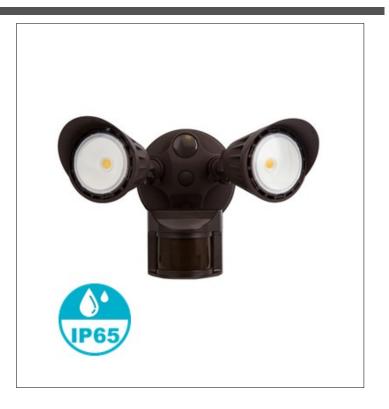

# Product: Twin Outdoor Security Light Model Number(s): MLTOSLXW

### Product

Meomi Lighting energy efficient high-quality twin Outdoor Security Light. Made with high quality materials throughout. Offered with industry leading warranty package

### Materials

Housing: Heavy duty die cast Aluminium Finish: Black/White/ORB Gaskets: Silicon Lens: Tempered glass High Quality LED chips