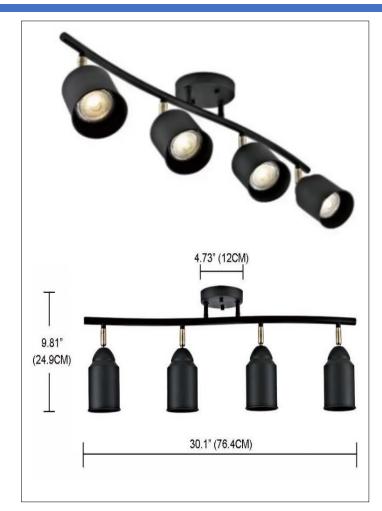

Product: Indoor - Track Light

Product Code(s): MLTL52

## **Product Details**

Type: Indoor Lighting - Track Light

Usage: Indoor Dry Location

Mounting: Ceiling

Material: Steel & Glass

Voltage: 120V AC

Lamp Type: GU10 Base – Incandescent Lamp Lamp Configuration: 1\*60W Lamp (for each unit)

No. of Lamps: 4 Lamps Lamp Provided: No Beam angle: 360°

Dimensions (Inch): 30.1 (W) X 9.81 (H) Canopy Dimension (inch): 4.73 (Dia)