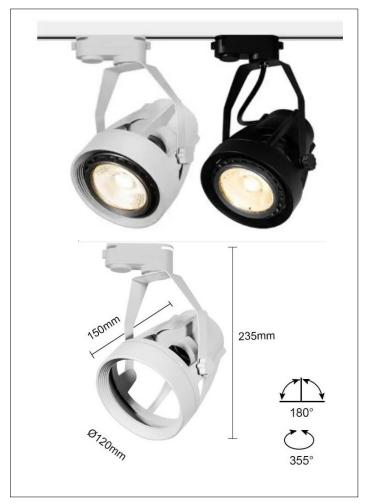

## **Product Details**

Type: Indoor Lighting - Track Light

Usage: Indoor Dry Location

Mounting: Ceiling

Material: Steel & Glass

Voltage: 120V AC

Lamp Type: E27 Base - PAR30 LED Lamp

Lamp Configuration: 1\*30W Lamp (for each unit)

No. of Lamps: 1 Lamp Lamp Provided: No

Dimensions (Inch): 4.72 (Dia) X 9.25 (H)

**Warranty** 12 Months from Shipment