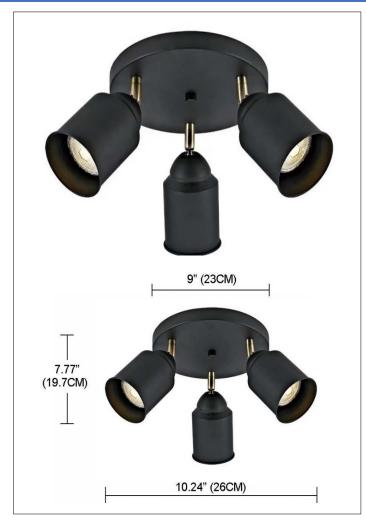

No. of Lamps: 3 Lamps Lamp Provided: No Beam angle: 360°

Dimensions (Inch): 10.24 (W) X 7.77 (H)

Canopy Dimension (inch): 9 (Dia)