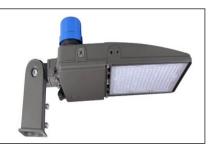

## Product

Meomi Lighting energy saving high quality pole/street light. Made with high efficiency LED chips and high quality materials for all your project needs. Our pole/ street lights are offered with industry leading warranty package.

# Materials

Extruded aluminium black housing Aluminium heat sink directly attached 4 different mounting designs Clear glass covering Anti-Static powder painting