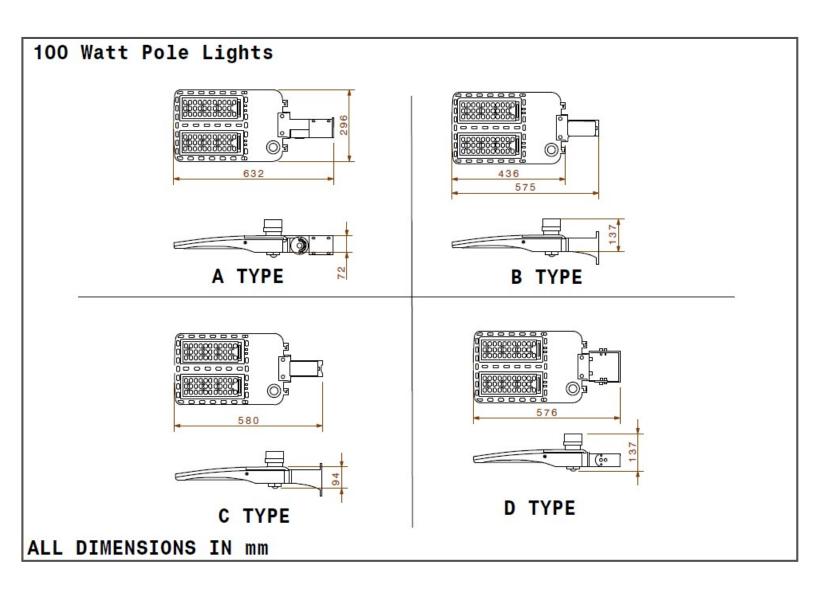

ghting energy saving high quality pole/street light. Made with high efficiency LED chips and high quality materials for all your project needs. Our pole/ street lights are offered with industry leading warranty package.

# LED Details

Luminous Efficacy: 100/140 Lumens/Watt CRI≥70 or 80 Colour Offerings: 3000-6000 K Life: 50,000 Hours

# Electrical

Voltage:100-277 VAC/347 VAC as well Power: 100/150/200/250 & 300 Watt Offerings Power Factor≥.90 Photocell: Optional Dimmable: Yes, Optional

# Materials

Extruded aluminium black housing Aluminium heat sink directly attached 4 different mounting designs Clear glass covering Anti-Static powder painting

# Design Options







#### <u>Warranty</u>

60 months from shipment

### **Certification**







# Dimensional Drawings (Dimensions in mm)



### **Technical Specification**

| Power<br>(Watt) | Input Voltage<br>(V)           | Luminous Efficacy<br>(Lm/Watt) | Lumen Output<br>(Lumens) | Typical CCT<br>(K) | CRI            |
|-----------------|--------------------------------|--------------------------------|--------------------------|--------------------|----------------|
| 100             | 100-277 V AC<br>Or<br>347 V AC | 100                            | 10,000                   | 3000-6000          | 70<br>Or<br>80 |
| 150             |                                |                                | 15,000                   |                    |                |
| 200             |                                |                                | 20,000                   |                    |                |
| 250