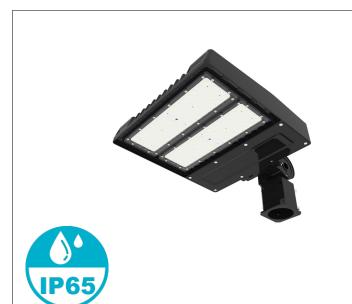

## Product

Meomi Lighting energy saving high quality pole/street light. Made with high efficiency LED chips and high quality materials for all your project needs. Our pole/ street lights are offered with industry leading warranty package.

# Materials

Extruded aluminium black housing Aluminium heat sink directly attached 4 different mounting designs Clear glass covering Anti-Static powder painting