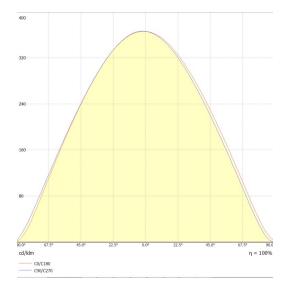

6600                     |                 |     |
| 8                 | 80           |                      |                                | 8800                     |                 |     |
| 2                 | 20           |                      | 130                            | 2600                     |                 |     |
| 4                 | 40           |                      |                                | 5200                     |                 |     |
| 6                 | 60           |                      |                                | 7800                     |                 |     |
| 8                 | 80           |                      |                                | 10400                    |                 |     |

## **Photometric view:**





#### Please note the following:

- \* Product details are subject to change without prior notice
  \* Please contact nearest Meomi Lighting team/representative for all engineered solutions requirements
  \* Products may vary from the picture(s) provided in this data sheet

Meomi Lighting Inc. 300-22 King Street South Waterloo, ON, N2J 1N8 Tel:226.499.8547 Fax: 519.279.0162

Email: reachout@meomilighting.com www.meomilighting.com