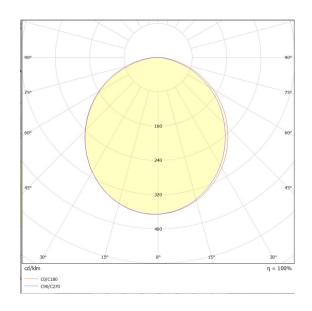

| 6600                     |                 |     |
| 8                 | 80           |                      |                                | 8800                     |                 |     |
| 2                 | 20           |                      | 130                            | 2600                     |                 |     |
| 4                 | 40           |                      |                                | 5200                     |                 |     |
| 6                 | 60           |                      |                                | 7800                     |                 |     |
| 8                 | 80           |                      |                                | 10400                    |                 |     |

## **Photometric view:**





#### Please note the following:

- \* Product details are subject to change without prior notice
  \* Please contact nearest Meomi Lighting team/representative for all engineered solutions requirements
  \* Products may vary from the picture(s) provided in this data sheet

Meomi Lighting Inc. 300-22 King Street South Waterloo, ON, N2J 1N8 Tel:226.499.8547 Fax: 519.279.0162

Email: reachout@meomilighting.com www.meomilighting.com