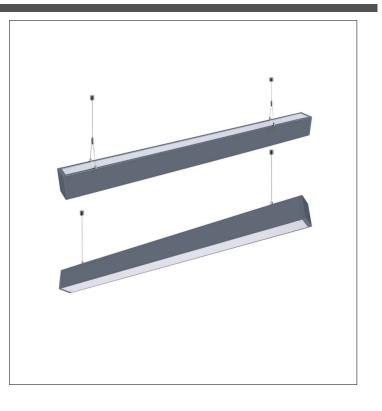

### Product: Linear Fixture (Up and Down) Model Number(s): MLLFUDXW

## Product

Meomi Lighting energy efficient high quality linear Fixture (Up and Down Lighting Design). Made with high quality materials throughout & industry leading Warranty package. Length Offerings: 4 FT, 6 FT (customizable length Offerings)