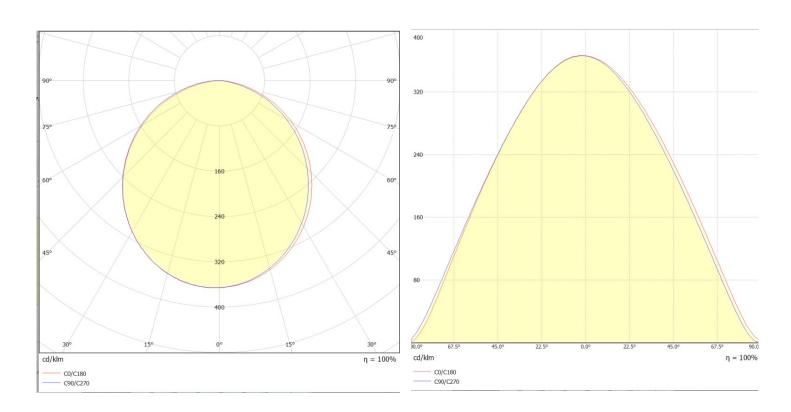

| 6600                     |                 |     |
| 8                 | 80           |                      |                                | 8800                     |                 |     |
| 2                 | 20           |                      | 130                            | 2600                     |                 |     |
| 4                 | 40           |                      |                                | 5200                     |                 |     |
| 6                 | 60           |                      |                                | 7800                     |                 |     |
| 8                 | 80           |                      |                                | 10400                    |                 |     |

## Photometric view:



## Surface Mounted Installation Instruction:



Back Plate of Linear Light

- 1. Isolate Power
- 2. Place Back Plate of the Linear Fixture directly on Ceiling
- 3. Fit up the screws and install the Linear Fixture
- 4. Install the remote LED driver
- 5. Turn on power

## Safety Instruction:

# Warning: Please strictly follow the safety instruction.

- Must be installed by professional electrician.
- Ensure the power is switched off before installation.
- Use the designated voltage range.
- Light can never be covered by heat insulation pad or similar materials.
- Do not light up the light fixture without proper grounding.
- Non Certified professionals are not allowed to disassemble and service this product.



#### Please note the following:

\* Product details are subject to change withou