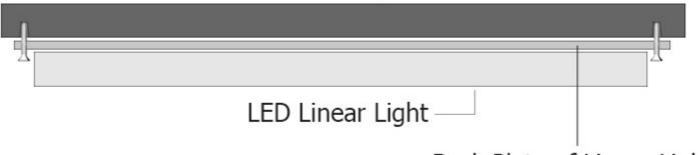

## Surface Mounted Installation Instruction:

Back Plate of Linear Light

- 1. Isolate Power
- 2. Place Back Plate of the Linear Fixture directly on Ceiling
- 3. Fit up the screws and install the Linear Fixture
- 4. Install the remote LED driver
- 5. Turn on power