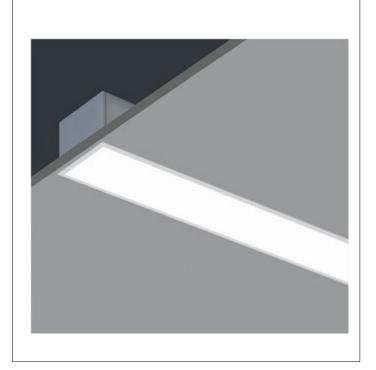

Product: Linear Fixture (Recessed)

Model Number(s): MLLFRXW

## Product

Meomi Lighting energy efficient high quality linear Fixture (Recessed Design). Made with high quality materials throughout and industry leading Warranty package.

Length Offerings: 2 FT,4 FT, 8FT (customizable length

## **Materials**

Aluminum housing white color Polycarbonate lens High quality replaceable LED chips Aluminium Heat Sink Connectable fixtures for various combinations Housing Dimensions (inch):2.7(Width) X 3.4 (Height)