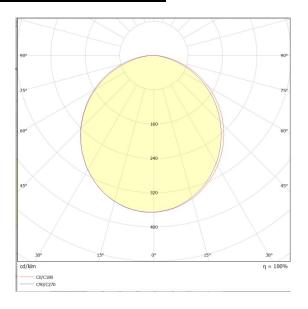

Certification**





# **Technical Specification:**

| Dimension<br>(FT) | Power (Watt) | Input Voltage<br>(V) | Luminous Efficacy<br>(Lm/Watt) | Lumen Output<br>(Lumens) | Typical CCT (K) | CRI |
|-------------------|--------------|----------------------|--------------------------------|--------------------------|-----------------|-----|
| 2                 | 20           | 100-277 V AC         | 105                            | 2100                     | 3000-6000       | 83  |
| 4                 | 40           |                      |                                | 4200                     |                 |     |
| 8                 | 80           |                      |                                | 8400                     |                 |     |

## **Photometric view:**





#### Please note the following:

 \* Product details are subject to change without prior notice
\* Please contact nearest Meomi Lighting team/representative for all engineered solutions requirements

\* Products may vary from the picture(s) provided in this data sheet

Meomi Lighting Inc. 300-22 King Street South Waterloo, ON, N2J 1N8 Tel:226.499.8547 Fax: 519.279.0162

Email: reachout@meomilighting.com www.meomilighting.com