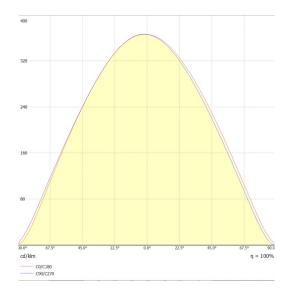

rtification**





# **Technical Specification:**

| Dimension<br>(FT) | Power (Watt) | Input Voltage<br>(V) | Luminous Efficacy<br>(Lm/Watt) | Lumen Output<br>(Lumens) | Typical CCT (K) | CRI |
|-------------------|--------------|----------------------|--------------------------------|--------------------------|-----------------|-----|
| 2                 | 20           | 100-277 V AC         | 105                            | 2100                     | 3000-6000       | 83  |
| 4                 | 40           |                      |                                | 4200                     |                 |     |
| 8                 | 80           |                      |                                | 8400                     |                 |     |

## **Photometric view:**





#### Please note the following:

 \* Product details are subject to change without prior notice
\* Please contact nearest Meomi Lighting team/representative for all engineered solutions requirements

\* Products may vary from the picture(s) provided in this data sheet

Meomi Lighting Inc. 300-22 King Street South Waterloo, ON, N2J 1N8 Tel:226.499.8547 Fax: 519.279.0162

Email: reachout@meomilighting.com www.meomilighting.com