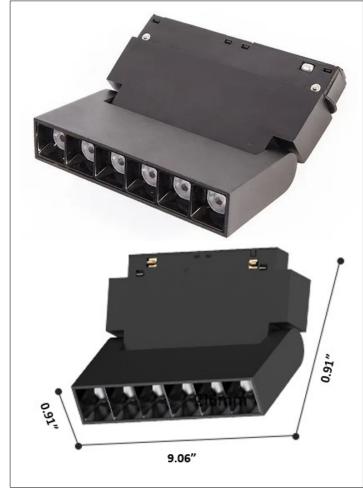

Product: LED – Track Light Product Code(s): MLILTL41

## **Product Details**

Type: Integrated LED -Track Light

Usage: Indoor Dry Location Mounting: Ceiling/Track

Materials: Metal and Acrylic Diffuser

Finish: Black, White

Power: 15W

Voltage: 120-277 V AC Dimmable: TRIAC Dimming

Beam angle: 15°/24° Power Factor: >0.95

Light Source: LED

LED working hours: 30,000

Luminous Efficacy: 80-90 Lumens/Watt

Lumen Output: 1200 Lumens

LED Colour Temperature: 2700/3000/3500/4000/5000/5700

/6500K CRI>90

Dimension(inch): 9.06 (W) X 3.47 (H) X 0.91 (Depth)

**Warranty** 36 Months from Shipment