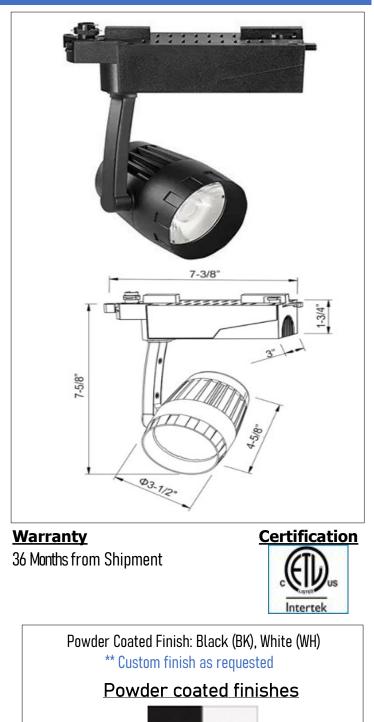

## **Product Details**

Type: Integrated LED –Track Light Usage: Indoor Dry Location Mounting: Ceiling/Track/Wall Materials: Metal and Acrylic Diffuser Finish: Black, White

Power: 30W Voltage: 120-277 V AC Dimmable: TRIAC Dimming Beam angle: 15°/24°/36°/60° Power Factor: >0.95

Light Source: LED LED working hours: 30,000 Luminous Efficacy: 90-100 Lumens/Watt Lumen Output: 2700 Lumens LED Colour Temperature: 2700/3000/3500/4000K CRI>90

Dimensions(inch): 3.5 (Dia) X 7.625 (H) Other Dimension: As per the Drawing