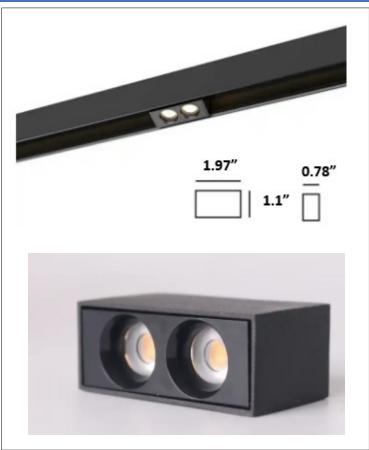

## **Product Details**

Type: Integrated LED - Magnetic Track Light

Usage: Indoor Dry Location

Mounting: Track

Materials: Metal and Acrylic Diffuser

Power: 4W

Voltage: 120-277 V AC

Dimmable: Yes, TRIAC Dimming

Beam angle: 90° Power Factor: >0.95

Light Source: LED

LED working hours: 30,000 Lumen Output: 320 Lumens

Luminous Efficacy: 80-90 Lumens/Watt

LED Colour Temperature: 3000K

CRI>90

Dimensions(inch): 1.97 (W) X 1.1 (H) X 0.78 (Depth)