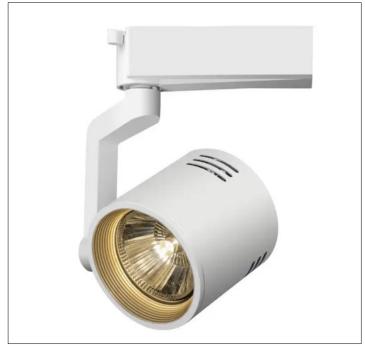

Product: LED – Track Light Product Code(s): MLILTL37

## **Product Details**

Type: Integrated LED -Track Light

Usage: Indoor Dry Location Mounting: Ceiling/Track

Materials: Metal and Acrylic Diffuser

Power: 15W, 20W, 24W Voltage: 120-277 V AC Beam angle: 24° Power Factor: >0.95

Light Source: LED

LED working hours: 30,000

Luminous Efficacy: 80-90 Lumens/Watt Lumen Output: 1200Lumens – 15W,

1600 Lumens - 20W.,

1920 Lumens - 24W

LED Colour Temperature: 3000/4000K

CRI>90

Dimensions(inch): 3.94 (Dia) X 8.25 (H)