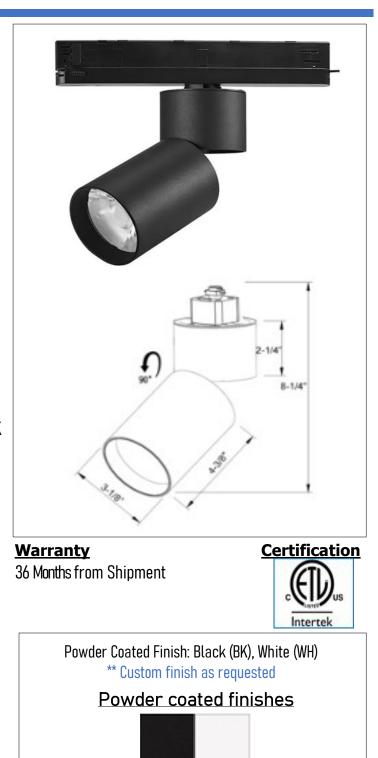

## **Product Details**

Type: Integrated LED –Track Light Usage: Indoor Dry Location Mounting: Ceiling/Track/Wall Materials: Metal and Acrylic Diffuser

Power: 20W Voltage: 120-277 V AC Dimmable: TRIAC Dimming Beam angle: 15°/24°/36° Power Factor: >0.95

Light Source: LED LED working hours: 30,000 Luminous Efficacy: 90-100 Lumens/Watt Lumen Output: 1800 Lumens LED Colour Temperature: 2700/3000/3500/4000/5000/6000K CRI>90

Dimensions(inch): 3.125 (Dia) X 8.25 (H) Other dimensions: As per the Drawing