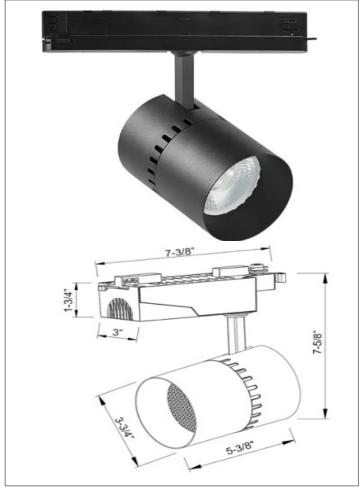

Power Factor: >0.95

Light Source: LED

LED working hours: 30,000

Luminous Efficacy: 90-100 Lumens/Watt Lumen Output: 2700 Lumens - 30W

3600 Lumens - 40W

LED Colour Temperature: 2700/3000/4000/5000K

CRI>90

Track Head Dimension (inch): 3.75 (Dia) X 5.375 (H)

Overall Height of the Fixture: 7.625"
Other dimension: As per the Drawing