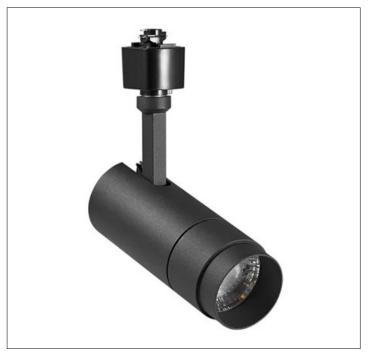

## **Product Details**

Type: Integrated LED –Track Light Usage: Indoor Dry Location Mounting: Ceiling/Track/Wall Materials: Metal and Acrylic Diffuser

Power: 15W, 20W, 30W, 38W Voltage: 120-277 V AC Dimmable: TRIAC Dimming Beam angle: 15°/24°/36°/60° Power Factor: >0.95

Dimensions(inch): 2.375 (Dia) X 6.125 (L) X 6.375 (H) – 15W 2.5 (Dia) X 6.25 (L) X 6.75 (H) – 20W 3 (Dia) X 6.875 (L) X 7.125 (H) – 30W 3.375 (Dia) X 7.125 (L) X 7.625 (H) – 38W

<u>Warranty</u> 36 Months from Shipment