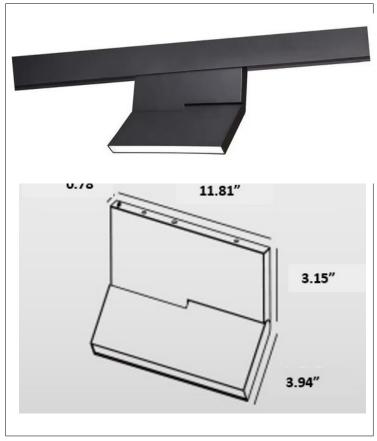

Beam angle: 98° Power Factor: >0.95

Light Source: LED

LED working hours: 30,000 Lumen Output: 1600 Lumens

Luminous Efficacy: 80-90 Lumens/Watt

LED Colour Temperature: 3000K

CRI>90

Dimensions(inch): 11.81 (W) X 7.09 (H) X 0.78 (Depth)