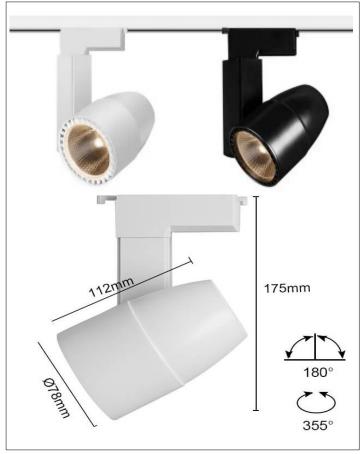

## **Product Details**

Type: Integrated LED -Track Light

Usage: Indoor Dry Location

Mounting: Track

Materials: Metal and Acrylic Diffuser

Power: 24W

Voltage: 120-277 V AC Beam angle: 24° Power Factor: >0.95

Light Source: LED

LED working hours: 30,000 Lumen Output: 1920 Lumens

Luminous Efficacy: 80-90 Lumens/Watt

LED Colour Temperature: 3000K

CRI>90

Dimensions(inch): 3.07 (Dia) X 4.5 (L) X 6.9 (H)

**Warranty** 36 Months from Shipment