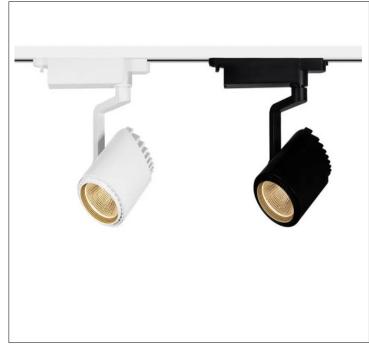

## **Product Details**

Type: Integrated LED -Track Light

Usage: Indoor Dry Location Mounting: Ceiling/Track/Wall

Materials: Metal and Acrylic Diffuser

Power: 30W

Voltage: 120-277 V AC Beam angle: 24° Power Factor: >0.95

Light Source: LED

LED working hours: 30,000 Lumen Output: 2400 Lumens

Luminous Efficacy: 80-90 Lumens/Watt LED Colour Temperature: 3000/4000K

**CRI>90** 

Dimensions(inch): 3.62 (Dia) X 9.06 (L) X 9.53 (H)

## <u>Warranty</u>

36 Months from Shipment

Powder Coated Finish: Black (BK), White (WH)

\*\* Custom finish as requested

Powder coated finishes

Black (BK) (WH)