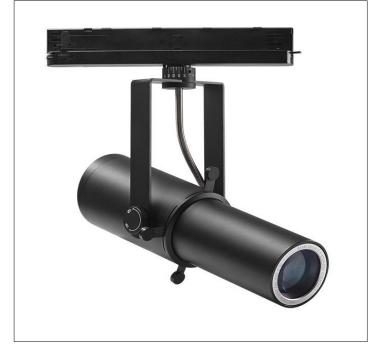

Product: LED - Track Light Product Code(s): MLILTL30

## **Product Details**

Type: Integrated LED -Track Light

Usage: Indoor Dry Location Mounting: Ceiling/Track/Wall

Materials: Metal and Acrylic Diffuser

Power: 20, 30W

Voltage: 120-277 V AC

Dimmable: TRIAC Dimming Beam angle: 15°/24°/36°/60°

CRI>90

Dimensions(inch): 3.74 (Dia) X 5.24 (L) X 7.1 (H)

**Warranty**36 Months from Shipment

Powder Coated Finish: Black (BK)

\*\* Custom finish as requested