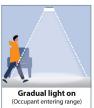

#### Why Occupancy Sensor:

Lights on automatically when motion is detected and turns off after 3 minutes when motion is not detected.