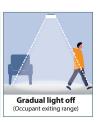

#### Why Occupancy Sensor:

Lights on automatically when motion is detected and turns off after 3 minutes when motion is not detected.