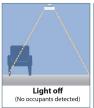

#### Why Occupancy Sensor:

Lights on automatically when motion is detected and turns off after 3 minutes when motion is not detected.