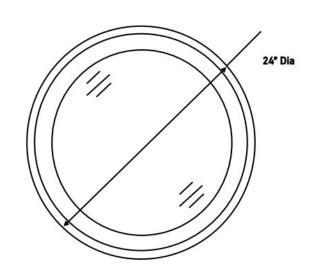

# Dimensions (Inch): 24"(Dia)

\*\*custom dimensions available

**Warranty** 36 Months from shipment