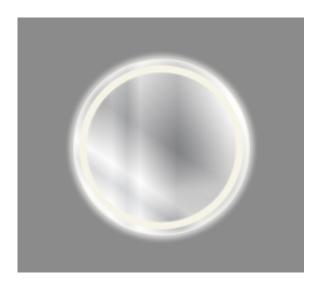

**Product Type: Integrated LED Mirror** 

Product Code(s): MLILMRL21

Meomi Lighting high quality, smart, trendy Integrated LED Mirrors combine lighting, mirror and smart technologies in one product. Suitable for Washrooms and any Indoor dry locations. They give your washroom a very graceful look with their soft glowing light and classy appearance. They come up with smart features like touch on switch and occupancy sensor which makes them energy efficient.

#### General Features:

Mounting Style: Wall Mounted Shape offering: Round Frameless: Yes

#### Electrical and LED details:

Voltage: 120V AC Power: 20 Watt Light Source: LED

LED Working Hours: 30,000

Luminous Efficacy: 70-80 Lumens/Watt

Lumen Output: 1500 Lumens

LED Colour Temperature: 3000-6000 K