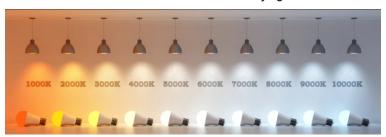

### LED colour temp:

Colour temperature refers to **the colour of the light source**. When it comes to LED lights, our choices include Warm, Cool, Natural or Daylight.

#### Electrical and LED details:

Voltage: 120V AC Power: 20 Watt Light Source: LED

LED Working Hours: 30,000

Luminous Efficacy: 70-80 Lumens/Watt

Lumen Output: 1500 Lumens

LED Colour Temperature: 3000-6000 K