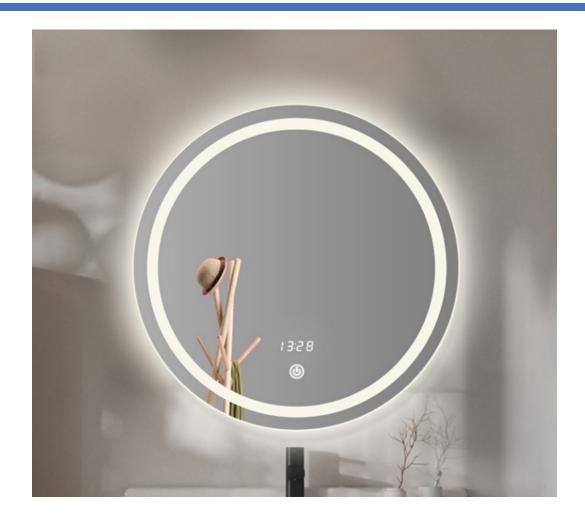

**Product Type: Integrated LED Mirror** 

Product Code(s): MLILMRL21

Meomi Lighting high quality, smart, trendy Integrated LED Mirrors combine lighting, mirror and smart technologies in one product. Suitable for Washrooms and any Indoor dry locations. They give your washroom a very graceful look with their soft glowing light and classy appearance. They come up with smart features like touch on switch and occupancy sensor which makes them energy efficient.

#### General Features:

Mounting Style: Wall Mounted Shape offering: Round Frameless: Yes

#### Smart Features:

Touch on Switch: Yes, As Requested Occupancy Sensor: Yes, As Requested

Multi Power and Multi Lumen: Yes, As Requested

Remote: Yes, As Requested Anti Fog: Yes, As Requested

# Dimensions (Inch): 24"(Dia)

\*\*custom dimensions available

**Warranty** 36 Months from shipment