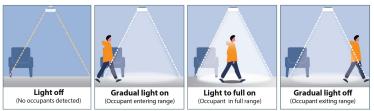

# Why Occupancy Sensor:

Lights on automatically when motion is detected and turns off after 3 minutes when motion is not detected.