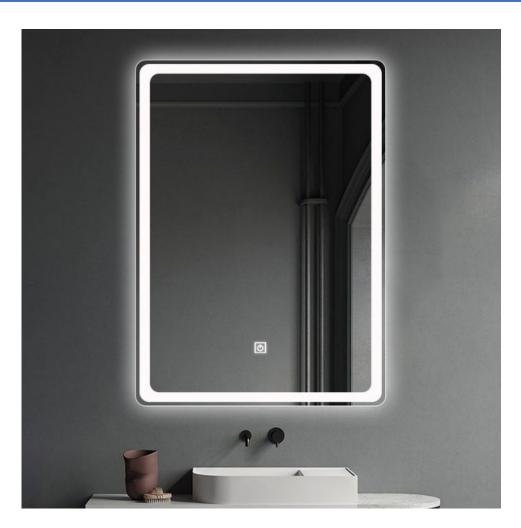

Product Type: Integrated LED Mirror Product Code(s): MLILMRL20

Meomi Lighting high quality, smart, trendy Integrated LED Mirrors combine lighting, mirror and smart technologies in one product. Suitable for Washrooms and any Indoor dry locations. They give your washroom a very graceful look with their soft glowing light and classy appearance. They come up with smart features like touch on switch and occupancy sensor which makes them energy efficient.

# General Features:

Mounting Style: Wall Mounted Shape offering: Rectangular Frameless: Yes

### Smart Features:

Touch on Switch: Yes, As Requested Occupancy Sensor: Yes, As Requested Multi Power and Multi Lumen: Yes, As Requested Remote: Yes, As requested Anti Fog: Yes, As Requested