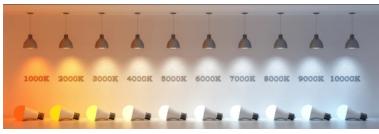

# LED colour temp:

Colour temperature refers to **the colour of the light source**. When it comes to LED lights, our choices include Warm, Cool, Natural or Daylight.

# Electrical and LED details:

Voltage: 120V AC Power: 30 Watt Light Source: LED LED Working Hours: 30,000 Luminous Efficacy: 70-80 Lumens/Watt Lumen Output: 2100 Lumens LED Colour Temperature: 3000-6000 K CRI>80