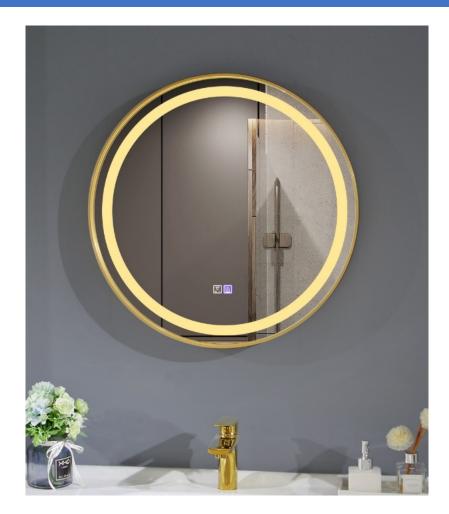

# Product Type: LED Mirror Product Code(s): MLILMRL19

Meomi Lighting high quality, smart, trendy Integrated LED Mirrors combine lighting, mirror and smart technologies in one product. Suitable for Washrooms and any Indoor dry locations. They give your washroom a very graceful look with their soft glowing light and classy appearance. They come up with smart features like touch on switch and occupancy sensor which makes them energy efficient.

### General Features:

Mounting Style: Wall Mounted Shape offering: Round Finish of the Frame: Golden, Brass Or Color of choice Frame Material: Metal