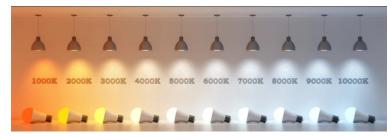

### LED colour temp:

Colour temperature refers to **the colour of the light source**. When it comes to LED lights, our choices include Warm, Cool, Natural or Daylight.

#### Electrical and LED details:

Voltage: 120V AC Power: 20 Watt Light Source: LED LED Working Hours: 30,000 Luminous Efficacy: 70-80 Lumens/Watt Lumen Output: 1500 Lumens LED Colour Temperature: 3000-6000 K CRI>80