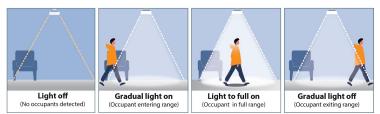

#### Why Occupancy Sensor:

Lights on automatically when motion is detected and turns off after 3 minutes when motion is not detected.